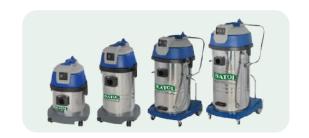

# WET & DRY VACUUM CLEANERS

# Satol VAC 15, Satol VAC 30, Satol VAC 60T, Satol VAC 80T

- 1. Suitable for Wet & Dry Vacuuming
- 2. 2-stage Powerful vacuum motor.
- 3. High suction power & air flow for faster suction of dust & liquids
- 4. Low noise in wet & dry category
- 5. Head with antifoam system
- 6. Trolley with tilting mechanism for VAC 602 & VAC 803
- 7. Complete set of tools and accessories for all vacuuming applications

| Model   | Application | No.of<br>Motors | Max Power<br>(W) | Supply<br>(V/Hz) | Suction<br>(mm H2O) | Air Flow<br>(cm3/Hr) | Tank<br>Volume<br>(L) | Tank | Noise<br>Level<br>(dB) |
|---------|-------------|-----------------|------------------|------------------|---------------------|----------------------|-----------------------|------|------------------------|
| VAC 15  | Wet/Dry     | 1               | 1000             | 230/50           | 2140                | 175                  | 15                    | SS   | 65                     |
| VAC 30  | Wet/Dry     | 1               | 1000             | 230/50           | 2350                | 190                  | 30                    | SS   | 65                     |
| VAC 60T | Wet/Dry     | 2               | 2000             | 230/50           | 2550                | 380                  | 60                    | SS   | 68                     |
| VAC 80T | Wet/Dry     | 3               | 3000             | 230/50           | 2550                | 575                  | 80                    | SS   | 68                     |