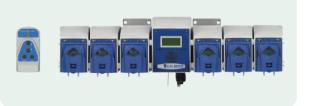

# **DOSING PUMP**

# Laundry dispenser

Satol Laundry Dispenser accommodate up to 6 pumps and uses the proven performance. Designed to be fast and convenient for smaller OPL installations