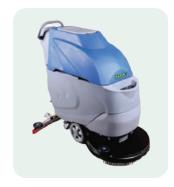

# WALK BEHIND SCRUBBER DRYERS

#### Satol ASD 5060 E

- 1. Available in cable & battery versions.
- 2. Exclusive parabolic squeegee system assures drying even at curves.
- 3. Skirting system prevents from water to splash outside.
- 4. Great maneuverability thanks to an optimum weight distribution.5. Low noise 2-stage suction motor for efficient suction.
- 6. Brush replacement without tools.
- 7. Squeegee blade can be used on 4 sides before replacement.
- 8. Side opening recovery tank for ease of after sales service.
- 9. Easy to use control panel with switches and battery level indicator.
- Recovery Tank Drain hose fitted in the bottom for 100% emptying of the recovery tank.

| Model                   | Scrubbing<br>Width<br>(mm) | Suction<br>Width<br>(mm) | No. of<br>Brushes | Productivity<br>(m2/hr) | Solution<br>Tank<br>Capacity<br>(I) | Recovery<br>Tank | Power<br>Supply<br>(V) | Max<br>Speed<br>(km/hr) | Weight<br>(kg) | Dimensions<br>(LxWxH) |  |
|-------------------------|----------------------------|--------------------------|-------------------|-------------------------|-------------------------------------|------------------|------------------------|-------------------------|----------------|-----------------------|--|
| SATOL - ASD<br>- 95 RD  | 560                        | 780                      | 1(Disc)           | 2800                    | 95                                  | 100              | 24                     | 5.0                     | 150            | 1365 x 665 x 1040     |  |
| SATOL - ASD<br>- 150 RD | 864                        | 1100                     | 2(Disc)           | 6200                    | 150                                 | 160              | 36                     | 10.0                    | 588            | 1700 x 950 x 1500     |  |