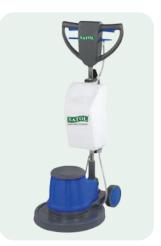

# **SINGLE DISC SCRUBBERS**

#### Satol SD 17

- 1. Multipurpose & versatile machines for floor maintenance operations, carpet shampooing and floor polishing.
- 2. Triple planetary gear transmission system for heavy duty performance.
- 3. Low height motor for efficient cleaning underneath low spaces.
- 4. Wide butterfly handle for better operator comfort and handling for long hours.
- 5. Dual Capacitor CSCR motors for longer working life of motor.
- 6. Robust engineering and durable quality for long lasting machine life.

| Motor<br>(HP) | Supply<br>(VHz) | Scrubbing Width<br>(mm) |      | Brush<br>Speed<br>(RPM) | Tank | Weight<br>(Kgs) |
|---------------|-----------------|-------------------------|------|-------------------------|------|-----------------|
| 1.5           | 230/50          | 430                     | Gear | 165                     | 10   | 46              |